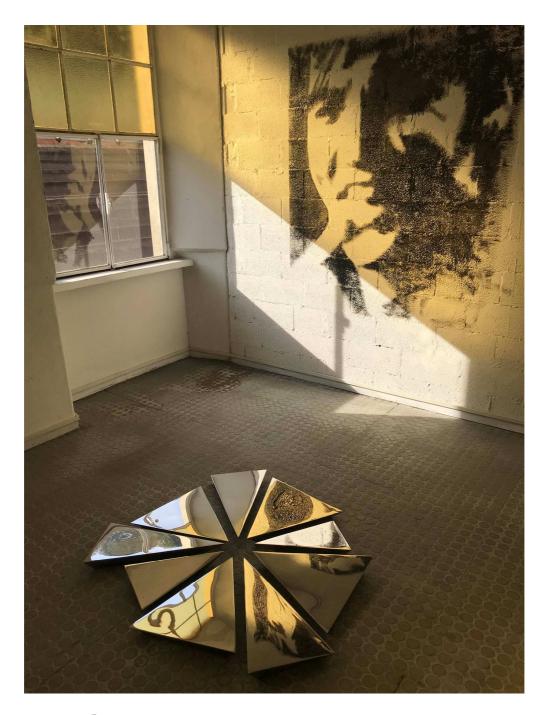

## Frattali

2018

diameter 170xh9cm / 120xh7cm / 80xh4cm / 40xh3cm Stainless steel mirror finished by hands and rusted iron. Daniele Basso

Reality appears more and more in its fragmentary and multiple essence: we are the glue of our world; we who compose the puzzle of our values, our habits and actions; we write our personal history with facts. Frattali reminds us of the multiplicity that surrounds us, that we must keep in mind to achieve our goals. The variety that amazes us and makes life wonderful, in which we choose the roots of our identity.